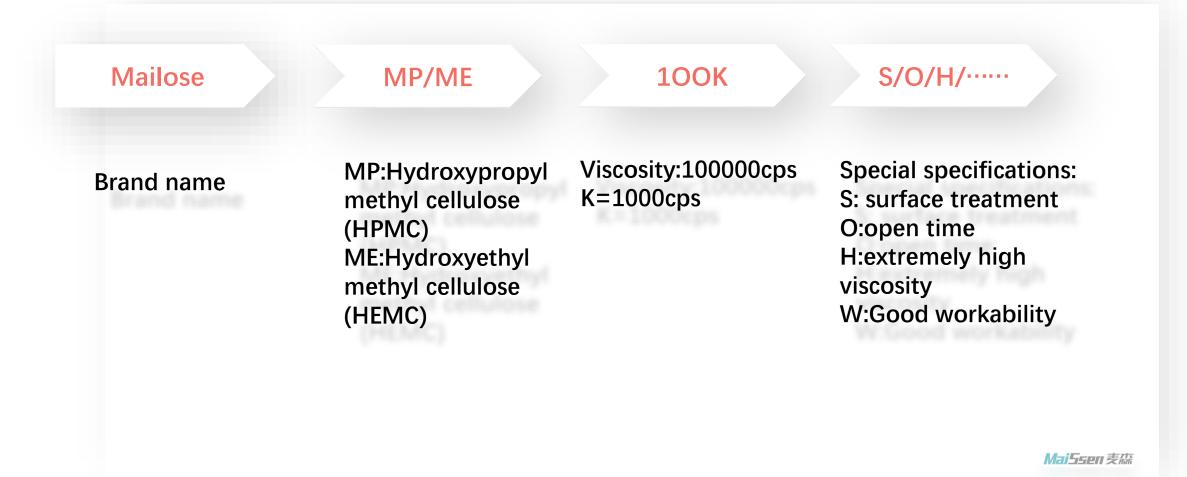

#### **Product Series**

Hydroxypropyl methyl cellulose/Methyl hydroxyethyl cellulose Redisersible polymer powder/Other construction chemicals

Methyl hydroxyethyl cellulose Redispersible polymer powder Other construction chemicals Hydroxypropyl methyl cellulose Mailose ME series Maissen RDP series PP firber Mailose MP series Viscosity range:400-200000cps Protective colloid: Polyvinyl alcohol Calcium formate Methoxy(%):19.0-24.0% Loss on drying: Max.5.0% Hydroxypropoxy(%):4.0-12.0% Viscosity range:400-200000cps Ash content:12±2% Starch ether Applications: Dry mix mortar/ Loss on drying: Max.5.0% PH: 5.0-7.0 A ..... detergent/oil drilling/paint Tg: According to different grades Applications: Dry mix mortar/ Applications: Dry mix mortar/ Applications: Dry mix mortar detergent/oil drilling/paint

#### **About our brand**

Hydroxypropyl methyl cellulose/Methyl hydroxyethyl cellulose Redisersible polymer powder/Other construction chemicals

## **About our brand**

Hydroxypropyl methyl cellulose/Methyl hydroxyethyl cellulose Redisersible polymer powder/Other construction chemicals

Specifications recommendation Dry mix mortar

**BLOCK LAYING ADHESIVE** CEMENT OR GYPSUM BASED PLASTER **CEMENT OR GUPSUM BASED ONE COAT** TILE ADHESIVE JIONT COMPOUND **GYPSUM SPRAY MORTAR** SKIM COAT(WALL PUTTY) **EIFS ADHESIVE MORTAR EIFS SURFACE MORTAR** SELF-LEVELING MORTAR