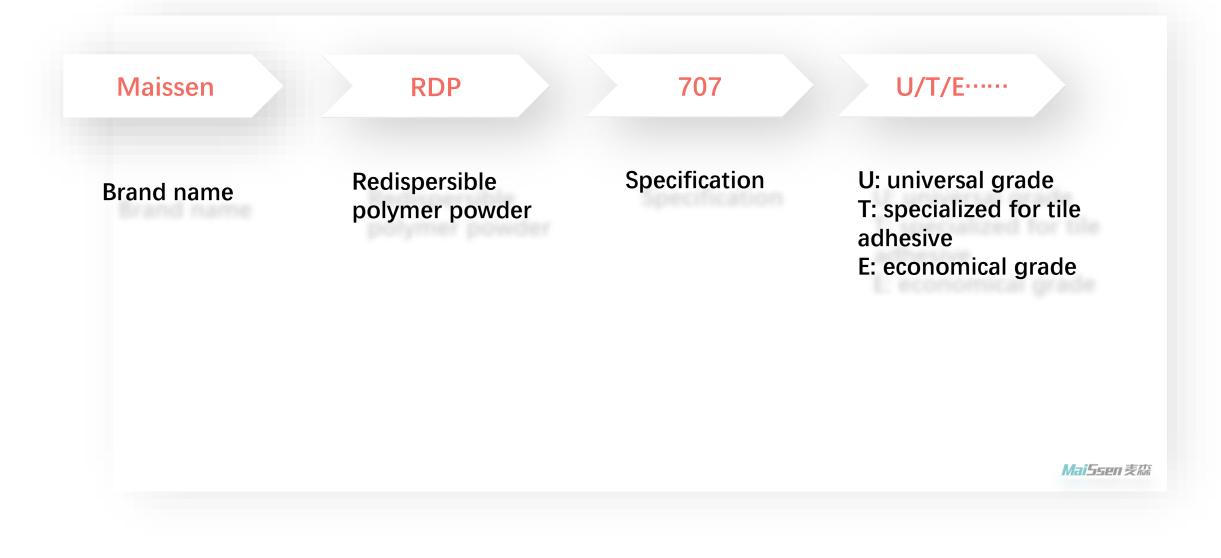

#### **Product Series**

Hydroxypropyl methyl cellulose/Methyl hydroxyethyl cellulose Redisersible polymer powder/Other construction chemicals

Methyl hydroxyethyl cellulose Redispersible polymer powder Other construction chemicals Hydroxypropyl methyl cellulose Mailose ME series Maissen RDP series PP firber Mailose MP series Viscosity range:400-200000cps Protective colloid: Polyvinyl alcohol Calcium formate Methoxy(%):19.0-24.0% Loss on drying: Max.5.0% Hydroxypropoxy(%):4.0-12.0% Viscosity range:400-200000cps Ash content:12±2% Starch ether Applications: Dry mix mortar/ Loss on drying: Max.5.0% PH: 5.0-7.0 A ..... detergent/oil drilling/paint Tg: According to different grades Applications: Dry mix mortar/ Applications: Dry mix mortar/ Applications: Dry mix mortar detergent/oil drilling/paint

#### **About our brand**

Hydroxypropyl methyl cellulose/Methyl hydroxyethyl cellulose Redisersible polymer powder/Other construction chemicals

## **About our brand**

Hydroxypropyl methyl cellulose/Methyl hydroxyethyl cellulose Redisersible polymer powder/Other construction chemicals

Specifications recommendation Dry mix mortar

**BLOCK LAYING ADHESIVE** CEMENT OR GYPSUM BASED PLASTER **CEMENT OR GUPSUM BASED ONE COAT** TILE ADHESIVE JIONT COMPOUND **GYPSUM SPRAY MORTAR** SKIM COAT(WALL PUTTY) **EIFS ADHESIVE MORTAR EIFS SURFACE MORTAR** SELF-LEVELING MORTAR